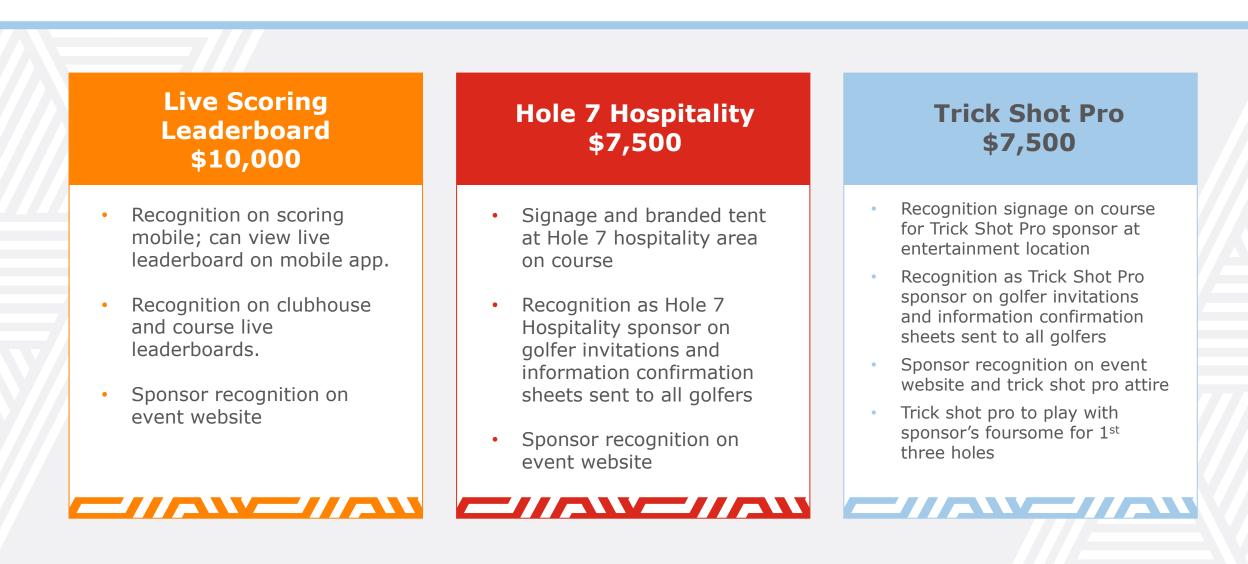

## Marketing Promotional Opportunities

(non-player)

| Live Scoring Leaderboard | \$10,000                       |
|--------------------------|--------------------------------|
| Hole 7 Hospitality •     | \$7,500                        |
| Trick Shot Pro •         | \$7,500                        |
| @ The Turn Hospitality • | \$5,000                        |
| Water Taxi •             | \$5,000                        |
| Hole-in-One •            | \$5,000                        |
| Driving Range •          | \$3,000                        |
| Closest to the Pin •     | \$3,000                        |
| Longest Drive •          | \$3,000                        |
| Putting Challenge •      | \$3,000                        |
| Mulligan •               | <del>\$1,500</del> <b>SOLD</b> |