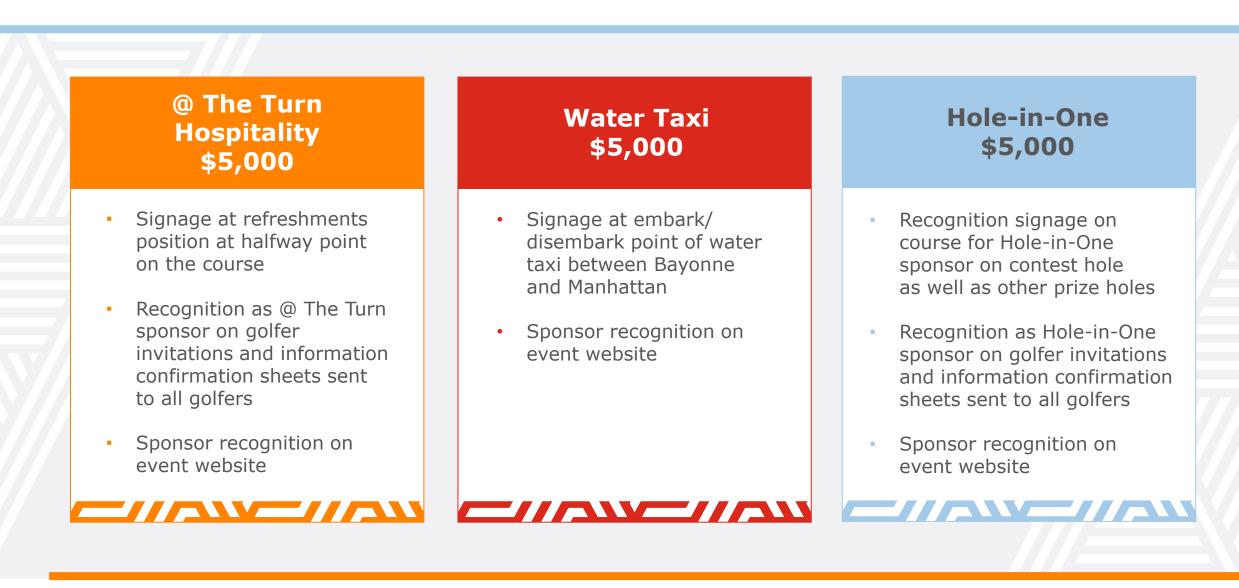

## Marketing Promotional Opportunities

(non-player)

| Live Scoring Leaderboard | \$10,000                       |
|--------------------------|--------------------------------|
| Hole 7 Hospitality •     | \$7,500                        |
| Trick Shot Pro •         | \$7,500                        |
| @ The Turn Hospitality • | \$5,000                        |
| Water Taxi •             | \$5,000                        |
| Hole-in-One •            | \$5,000                        |
| Driving Range •          | \$3,000                        |
| Closest to the Pin •     | \$3,000                        |
| Longest Drive •          | \$3,000                        |
| Putting Challenge •      | \$3,000                        |
| Mulligan •               | <del>\$1,500</del> <b>SOLD</b> |