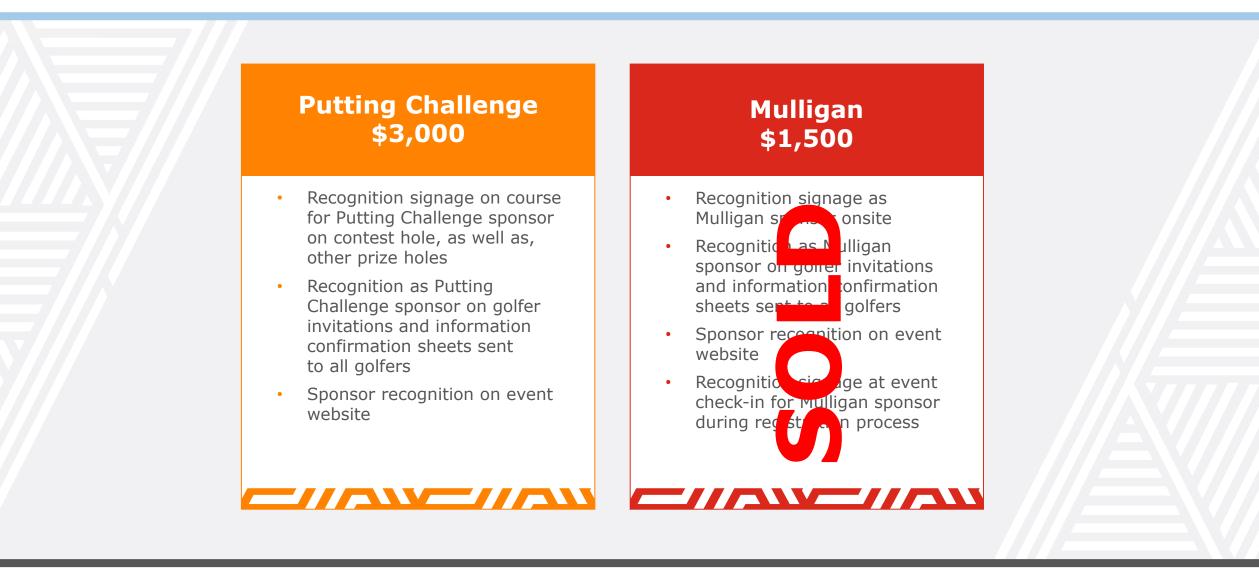

## Marketing Promotional Opportunities

(non-player)

| Live Scoring Leaderboard | \$10,000                       |
|--------------------------|--------------------------------|
| Hole 7 Hospitality •     | \$7,500                        |
| Trick Shot Pro •         | \$7,500                        |
| @ The Turn Hospitality • | \$5,000                        |
| Water Taxi •             | \$5,000                        |
| Hole-in-One •            | \$5,000                        |
| Driving Range •          | \$3,000                        |
| Closest to the Pin •     | \$3,000                        |
| Longest Drive •          | \$3,000                        |
| Putting Challenge •      | \$3,000                        |
| Mulligan •               | <del>\$1,500</del> <b>SOLD</b> |