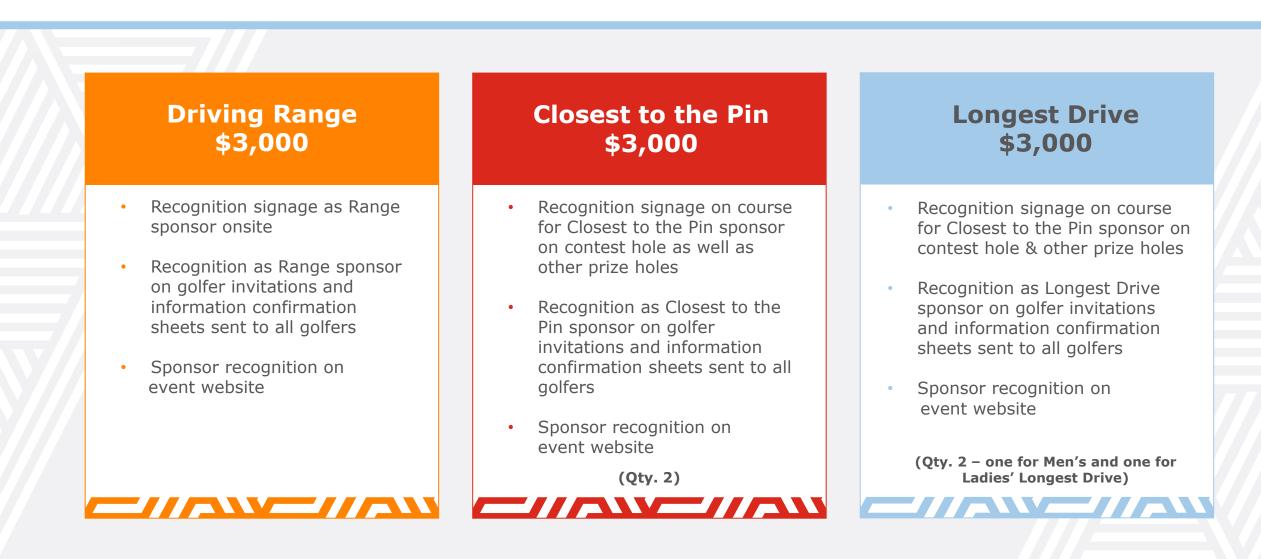

## Marketing Promotional Opportunities

(non-player)

| Live Scoring Leaderboard | \$10,000                       |
|--------------------------|--------------------------------|
| Hole 7 Hospitality •     | \$7,500                        |
| Trick Shot Pro •         | \$7,500                        |
| @ The Turn Hospitality • | \$5,000                        |
| Water Taxi •             | \$5,000                        |
| Hole-in-One •            | \$5,000                        |
| Driving Range •          | \$3,000                        |
| Closest to the Pin •     | \$3,000                        |
| Longest Drive •          | \$3,000                        |
| Putting Challenge •      | \$3,000                        |
| Mulligan •               | <del>\$1,500</del> <b>SOLD</b> |